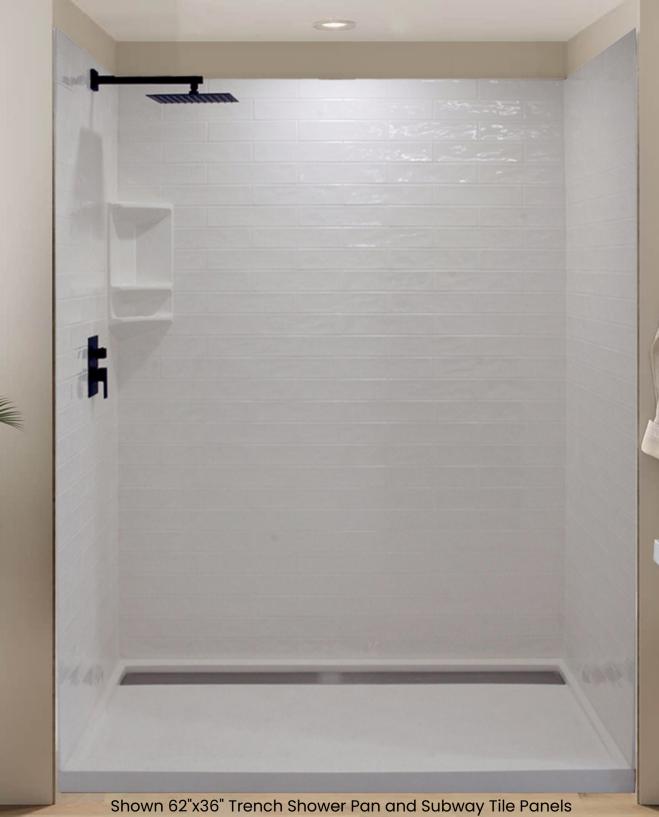

#### Wall Panels

Marble-Lite shower wall panels have a luxurious and elegant appearance. They give a clean and seamless surface that adds a touch of sophistication to your bathroom.

- Customization: These shower wall panels are available in a wide range of colors, patterns, and finishes, allowing you to choose the perfect style to match your bathroom decor.
- Durability: Marble-Lite shower wall panels are made with a durable material that can withstand daily use without chipping, cracking, or scratching easily.
- Easy Maintenance: The non-porous surface of Marble-Lite shower wall panels resists staining and is easy to clean. Regular maintenance typically involves simple cleaning with mild soap and water.
- Seamless Design: Marble-Lite shower wall panels can be fabricated with minimal seams or even in a singlepiece design, reducing the chances of water leakage and making cleaning more straightforward.

Overall, Marble-Lite shower wall panels offer a balance between aesthetics, durability, and practicality, making them a popular choice for homeowners looking to upgrade their bathrooms.

Wave Wall

Only Available in Gloss