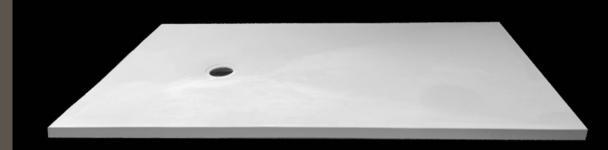

Marble-Lite Custom Shower pans can be made to fit any size or shape. With a customizable drain location we can make a shower pan to fit your space perfectly.

Shown 60" x 32" Lo-Profile with Optional Lo-Profile Curb

# Custom Sized Shower Pan

Marble-Lite Custom Shower Pans can be made to fit any size or shape. With a customizable drain location we can make a shower pan to fit your space perfectly.

All Marble-Lite Custom Shower Pans are pre pitched to the drain eliminating the worry of standing water.