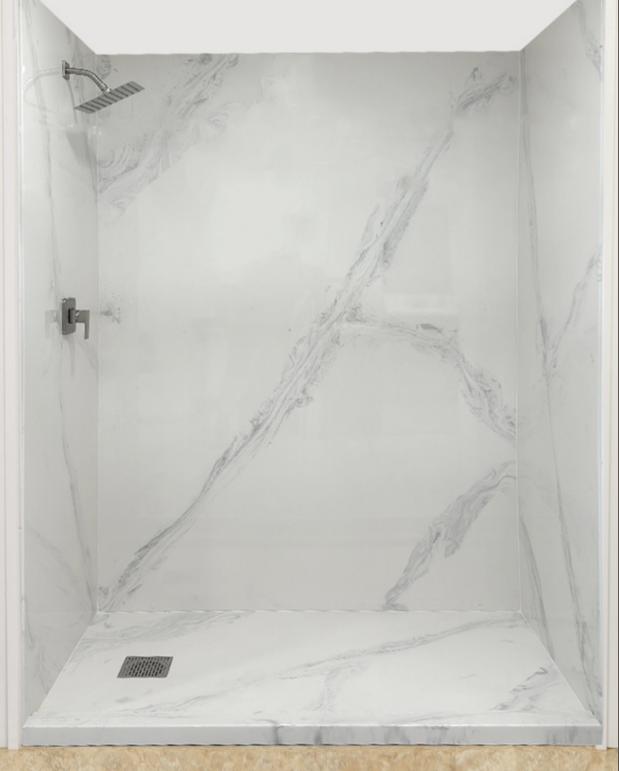

#### Wall Panels

Marble-Lite shower wall panels have a luxurious and elegant appearance. They give a clean and seamless surface that adds a touch of sophistication to your bathroom.

- Customization: These shower wall panels are available in a wide range of colors, patterns, and finishes, allowing you to choose the perfect style to match your bathroom decor.
- Durability: Marble-Lite shower wall panels are made with a durable material that can withstand daily use without chipping, cracking, or scratching easily.
- Easy Maintenance: The non-porous surface of Marble-Lite shower wall panels resists staining and is easy to clean. Regular maintenance typically involves simple cleaning with mild soap and water.
- Seamless Design: Marble-Lite shower wall panels can be fabricated with minimal seams or even in a singlepiece design, reducing the chances of water leakage and making cleaning more straightforward.

Overall, Marble-Lite shower wall panels offer a balance between aesthetics, durability, and practicality, making them a popular choice for homeowners looking to upgrade their bathrooms.

Wave Wall

Only Available in Gloss