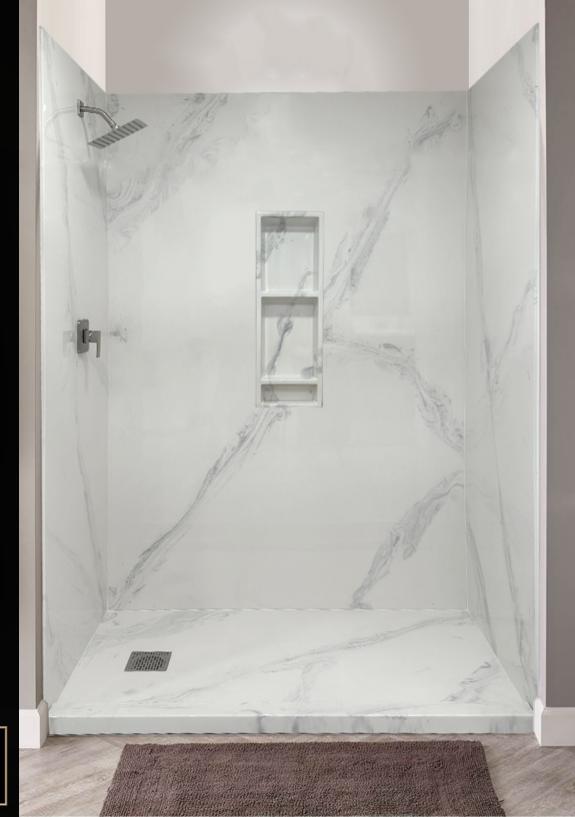

#### Wall Panels

Marble-Lite shower wall panels have a luxurious and elegant appearance. They give a clean and seamless surface that adds a touch of sophistication to your bathroom.

- Customization: These shower wall panels are available in a wide range of colors, patterns, and finishes, allowing you to choose the perfect style to match your bathroom decor.
- Durability: Marble-Lite shower wall panels are made with a durable material that can withstand daily use without chipping, cracking, or scratching easily.
- Easy Maintenance: The non-porous surface of Marble-Lite shower wall panels resists staining and is easy to clean. Regular maintenance typically involves simple cleaning with mild soap and water.
- Seamless Design: Marble-Lite shower wall panels can be fabricated with minimal seams or even in a singlepiece design, reducing the chances of water leakage and making cleaning more straightforward.

Overall, Marble-Lite shower wall panels offer a balance between aesthetics, durability, and practicality, making them a popular choice for homeowners looking to upgrade their bathrooms.

Wave Wall

Only Available in Gloss

> Sizes up to 48" x 96"

Available in Gloss and Matte Available in Gloss and Matte