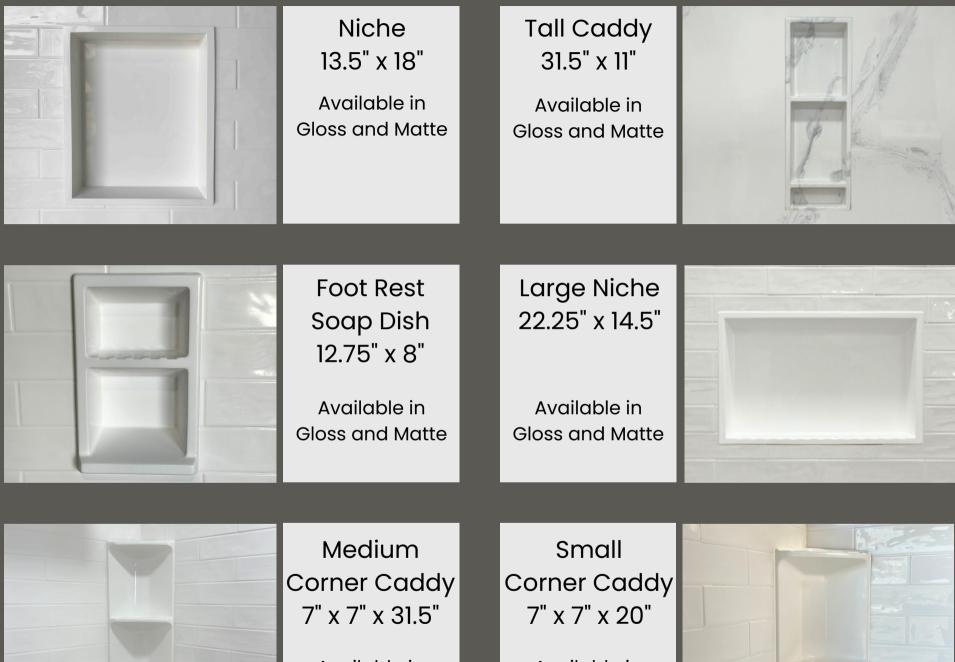

#### Wall Panels

Marble-Lite shower wall panels have a luxurious and elegant appearance. They give a clean and seamless surface that adds a touch of sophistication to your bathroom.

- Customization: These shower wall panels are available in a wide range of colors, patterns, and finishes, allowing you to choose the perfect style to match your bathroom decor.
- Durability: Marble-Lite shower wall panels are made with a durable material that can withstand daily use without chipping, cracking, or scratching easily.
- Easy Maintenance: The non-porous surface of Marble-Lite shower wall panels resists staining and is easy to clean. Regular maintenance typically involves simple cleaning with mild soap and water.
- Seamless Design: Marble-Lite shower wall panels can be fabricated with minimal seams or even in a singlepiece design, reducing the chances of water leakage and making cleaning more straightforward.

Overall, Marble-Lite shower wall panels offer a balance between aesthetics, durability, and practicality, making them a popular choice for homeowners looking to upgrade their bathrooms.

Wave Wall

Only Available in Gloss

> Sizes up to 48" x 96"

Available in Gloss and Matte Available in Gloss and Matte