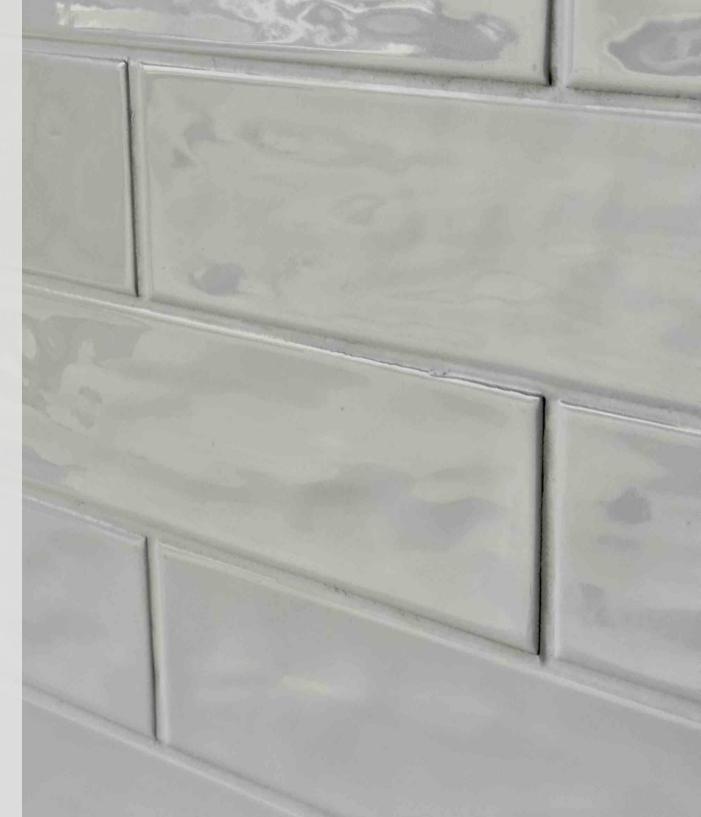

Overall, Marble-Lite shower wall panels offer a balance between aesthetics, durability, and practicality, making them a popular choice for homeowners looking to upgrade their bathrooms.

Wave Wall

Only Available in Gloss

> Sizes up to 48" x 96"

Available in Gloss and Matte Available in Gloss and Matte