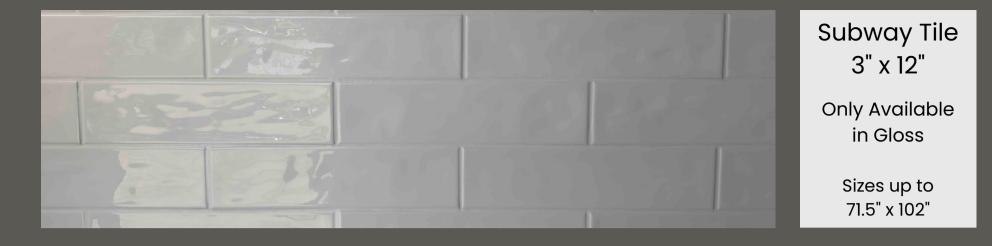

#### Wall Panels

Marble-Lite shower wall panels have a luxurious and elegant appearance. They give a clean and seamless surface that adds a touch of sophistication to your bathroom.

- Customization: These shower wall panels are available in a wide range of colors, patterns, and finishes, allowing you to choose the perfect style to match your bathroom decor.
- Durability: Marble-Lite shower wall panels are made with a durable material that can withstand daily use without chipping, cracking, or scratching easily.
- Easy Maintenance: The non-porous surface of Marble-Lite shower wall panels resists staining and is easy to clean. Regular maintenance typically involves simple cleaning with mild soap and water.
- Seamless Design: Marble-Lite shower wall panels can be fabricated with minimal seams or even in a singlepiece design, reducing the chances of water leakage and making cleaning more straightforward.

Overall, Marble-Lite shower wall panels offer a balance between aesthetics, durability, and practicality, making them a popular choice for homeowners looking to upgrade their bathrooms.

Wave Wall

Only Available in Gloss