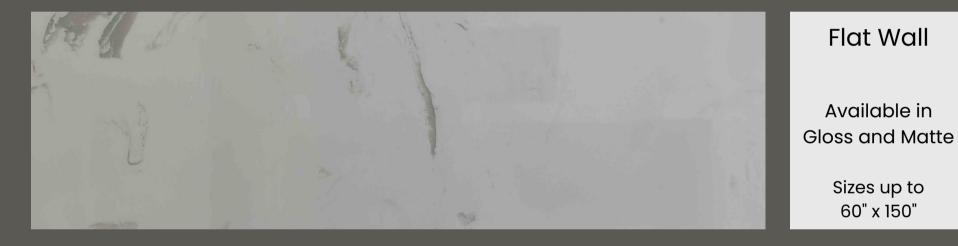

#### Wall Panels

Marble-Lite shower wall panels have a luxurious and elegant appearance. They give a clean and seamless surface that adds a touch of sophistication to your bathroom.

- Customization: These shower wall panels are available in a wide range of colors, patterns, and finishes, allowing you to choose the perfect style to match your bathroom decor.
- Durability: Marble-Lite shower wall panels are made with a durable material that can withstand daily use without chipping, cracking, or scratching easily.
- Easy Maintenance: The non-porous surface of Marble-Lite shower wall panels resists staining and is easy to clean. Regular maintenance typically involves simple cleaning with mild soap and water.
- Seamless Design: Marble-Lite shower wall panels can be fabricated with minimal seams or even in a singlepiece design, reducing the chances of water leakage and making cleaning more straightforward.

> Sizes up to 48" x 96"

Available in Gloss and Matte Available in Gloss and Matte