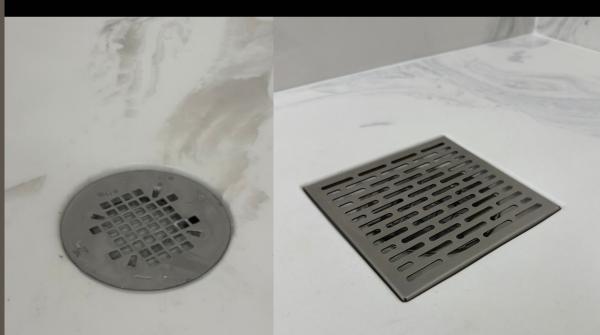

## Square Drain

Marble-Lite Custom Shower Pans come with a standard round drain. All Custom Shower Pans have the option of adding a 6"x6" Square Drain Insert. Adding a contemporary touch to any Custom Shower Pan.

Shown Custom Shower Pan with Round Drain.

Shown Standard Round Drain and Optional 6"x6" Square Drain.