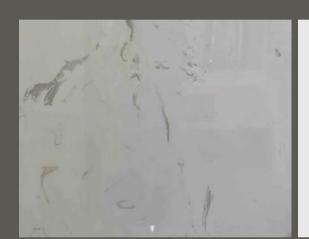

#### **Wave Wall**

Only Available in Gloss

Sizes up to 48" x 96"

Windowsill Kits
Soap Dishes
Shampoo and Soap Dishes
Tall Corner Shelves
Corner Trims
and more