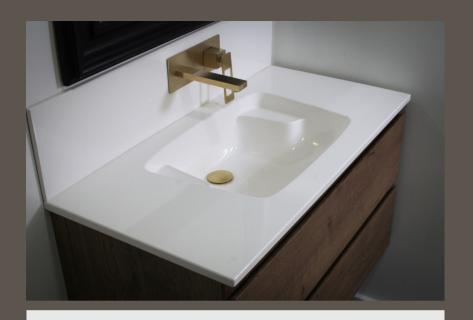

## **Vanity Tops**

We can design and create the modern vanity top of your dreams. Marble-Lite's modern vanity tops are designed to be as practical as they are beautiful. The modern vanity tops have many distinct models to choose from. All our vanity tops are made to your exact size and shape. If you can imagine it we can make it. With all our different edge details as well as our bowl designs you will surely be able to find a vanity top to match to your design

If you are remodeling your entire bathroom. Or just giving it a facelift. A modern vanity top by Marble-Lite is the only choice you need. Call today for a free estimate or come in for a face to face meeting with one of our vanity top designers. Any way you decide you are sure to leave with all your needs met.

### **Edge Options**

Any vanity top can have your choice of edge thickness from 3/4" all the way to 6" thick and up.
Depending on the look you want to achieve, you can design it just how you want.

Whether you install them over a cabinet or hang it on a wall, just let us know and we can make it to fit your needs.