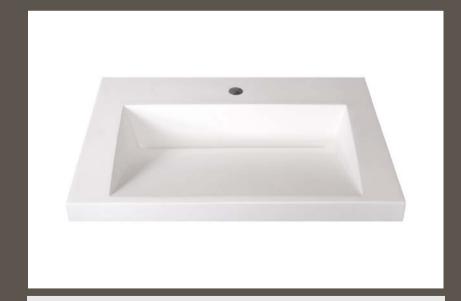

## **Vanity Tops**

We can design and create the modern vanity top of your dreams. Marble-Lite's modern vanity tops are designed to be as practical as they are beautiful. The modern vanity tops have many distinct models to choose from. All our vanity tops are made to your exact size and shape. If you can imagine it we can make it. With all our different edge details as well as our bowl designs you will surely be able to find a vanity top to match to your design

Small Rectangular Bowl 10.5" x 18" x 4.5"

Long Rectangular Bowl 12" x 31" x 5"

Rectangular Bowl 12" x 18" x 5"

Plasma Bowl 14" x 23" x 4.5"

Sara 27 Bowl 10.5" x 27.5" x 4"

Platinum Bowl 11" x 19.5" x 5"

Super Bowl w/SD 13" x 20" x 6"

Square Bowl 13" x 20" x 5.5"

Ramp 20 Bowl 13" x 20" x 4"

Sophia Bowl 12" x 24" x 3"

Ramp 30 Bowl 13" x 30" x 4"