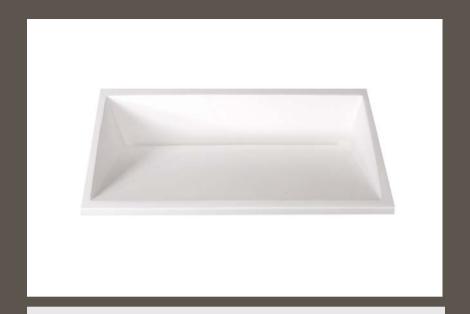

Small Rectangular Bowl 10.5" x 18" x 4.5"

Long Rectangular Bowl 12" x 31" x 5"

Rectangular Bowl 12" x 18" x 5"

Plasma Bowl 14" x 23" x 4.5"

Sara 27 Bowl 10.5" x 27.5" x 4"

Platinum Bowl 11" x 19.5" x 5"

Super Bowl w/SD 13" x 20" x 6"

Square Bowl 13" x 20" x 5.5"

Ramp 20 Bowl 13" x 20" x 4"

Sophia Bowl 12" x 24" x 3"

Ramp 30 Bowl 13" x 30" x 4"

### Large Format Bowls

**Wave Bowl** 

Slant Bowl

Sara 35 Bowl

Ramp 48 Bowl

Ramp 113 Bowl

Ramp 137 Bowl

Undermount Ramp 20 Sink