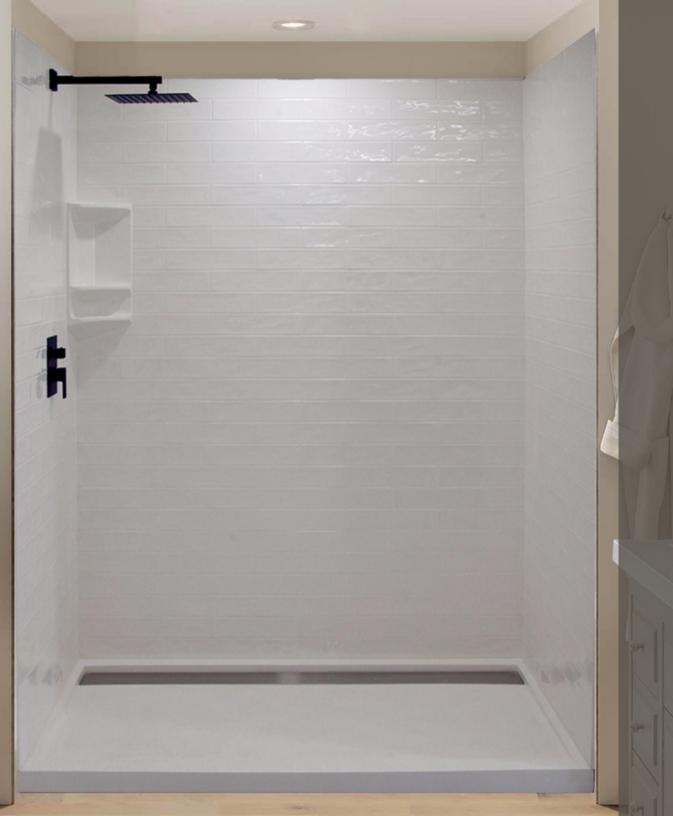

### **Wall Panels**

Marble-Lite shower wall panels have a luxurious and elegant appearance. They give a clean and seamless surface that adds a touch of sophistication to your bathroom.

- Customization: These shower wall panels are available in a wide range of colors, patterns, and finishes, allowing you to choose the perfect style to match your bathroom decor.
- Durability: Marble-Lite shower wall panels are made with a durable material that can withstand daily use without chipping, cracking, or scratching easily.
- Easy Maintenance: The non-porous surface of Marble-Lite shower wall panels resists staining and is easy to clean. Regular maintenance typically involves simple cleaning with mild soap and water.
- Seamless Design: Marble-Lite shower wall panels can be fabricated with minimal seams or even in a singlepiece design, reducing the chances of water leakage and making cleaning more straightforward.

Overall, Marble-Lite shower wall panels offer a balance between aesthetics, durability, and practicality, making them a popular choice for homeowners looking to upgrade their bathrooms.

Subway Tile 3" x 12"