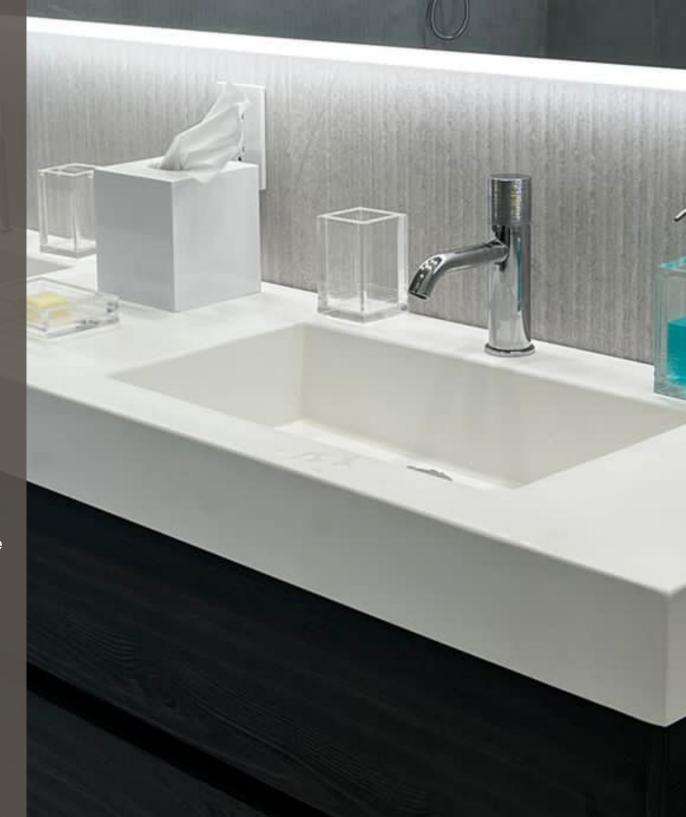

## **Vanity Tops**

We can design and create the modern vanity top of your dreams. Marble-Lite's modern vanity tops are designed to be as practical as they are beautiful. The modern vanity tops have many distinct models to choose from. All our vanity tops are made to your exact size and shape. If you can imagine it we can make it. With all our different edge details as well as our bowl designs you will surely be able to find a vanity top to match to your design

If you are remodeling your entire bathroom. Or just giving it a facelift. A modern vanity top by Marble-Lite is the only choice you need. Call today for a free estimate or come in for a face to face meeting with one of our vanity top designers. Any way you decide you are sure to leave with all your needs met.

### **Edge Options**

Any vanity top can have your choice of edge thickness from 3/4" all the way to 6" thick and up.
Depending on the look you want to achieve, you can design it just how you want.

Whether you install them over a cabinet or hang it on a wall, just let us know and we can make it to fit your needs.