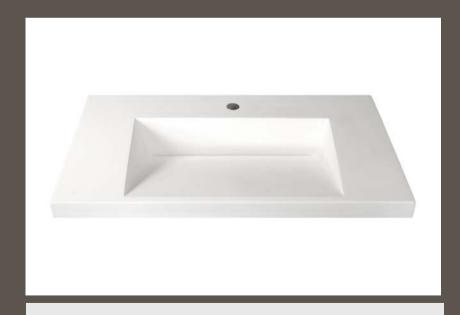

## **Vanity Tops**

We can design and create the modern vanity top of your dreams. Marble-Lite's modern vanity tops are designed to be as practical as they are beautiful. The modern vanity tops have many distinct models to choose from. All our vanity tops are made to your exact size and shape. If you can imagine it we can make it. With all our different edge details as well as our bowl designs you will surely be able to find a vanity top to match to your design

Small Rectangular Bowl 10.5" x 18" x 4.5"

Long Rectangular Bowl 12" x 31" x 5"

Rectangular Bowl 12" x 18" x 5"

Plasma Bowl 14" x 23" x 4.5"

Sara 27 Bowl 10.5" x 27.5" x 4"

Platinum Bowl 11" x 19.5" x 5"

Super Bowl w/SD 13" x 20" x 6"

Square Bowl 13" x 20" x 5.5"

Ramp 20 Bowl 13" x 20" x 4"

Sophia Bowl 12" x 24" x 3"

Ramp 30 Bowl 13" x 30" x 4"