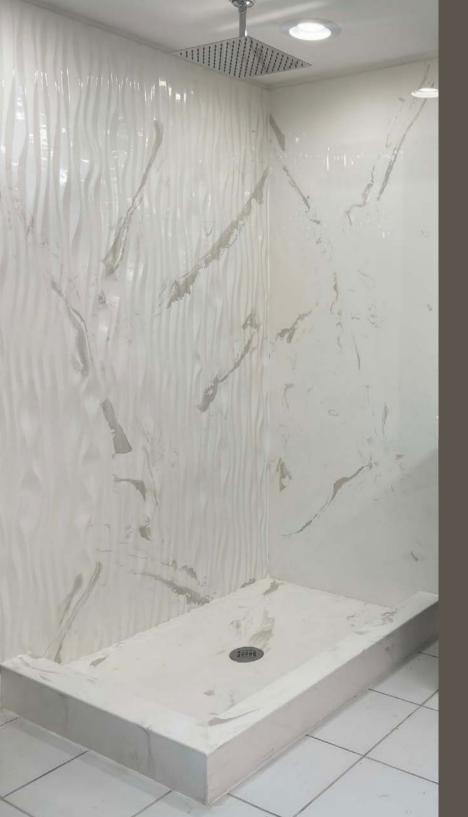

#### **Wave Wall**

Only Available in Gloss

Sizes up to 48" x 96"

Windowsill Kits
Soap Dishes
Shampoo and Soap Dishes
Tall Corner Shelves
Corner Trims
and more