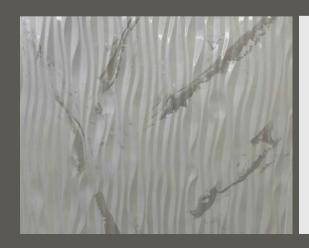

#### **Wave Wall**

Only Available in Gloss

Sizes up to 48" x 96"

Windowsill Kits
Soap Dishes
Shampoo and Soap Dishes
Tall Corner Shelves
Corner Trims
and more