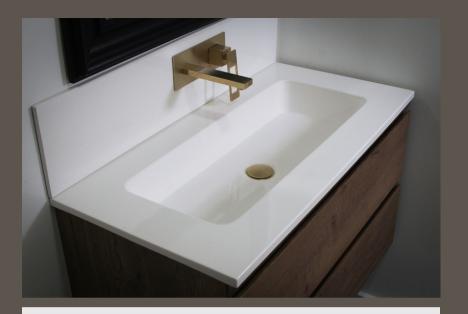

## **Vanity Tops**

We can design and create the modern vanity top of your dreams. Marble-Lite's modern vanity tops are designed to be as practical as they are beautiful. The modern vanity tops have many distinct models to choose from. All our vanity tops are made to your exact size and shape. If you can imagine it we can make it. With all our different edge details as well as our bowl designs you will surely be able to find a vanity top to match to your design

If you are remodeling your entire bathroom. Or just giving it a facelift. A modern vanity top by Marble-Lite is the only choice you need. Call today for a free estimate or come in for a face to face meeting with one of our vanity top designers. Any way you decide you are sure to leave with all your needs met.

### **Edge Options**

Any vanity top can have your choice of edge thickness from 3/4" all the way to 6" thick and up.
Depending on the look you want to achieve, you can design it just how you want.

Whether you install them over a cabinet or hang it on a wall, just let us know and we can make it to fit your needs.