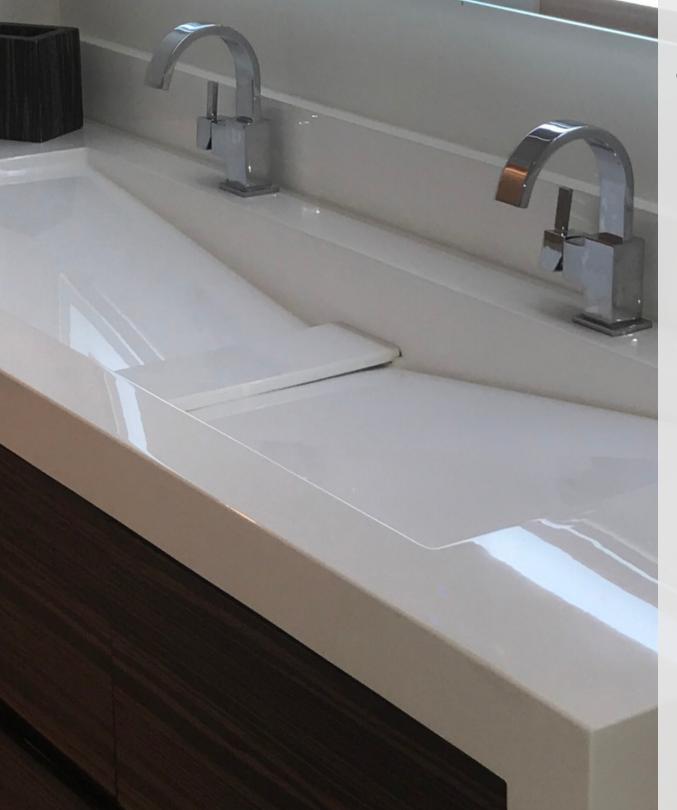

## **Vanity Tops**

We can design and create the modern vanity top of your dreams. Marble-Lite's modern vanity tops are designed to be as practical as they are beautiful. The modern vanity tops have many distinct models to choose from. All our vanity tops are made to your exact size and shape. If you can imagine it we can make it. With all our different edge details as well as our bowl designs you will surely be able to find a vanity top to match to your design

If you are remodeling your entire bathroom. Or just giving it a facelift. A modern vanity top by Marble-Lite is the only choice you need. Call today for a free estimate or come in for a face to face meeting with one of our vanity top designers. Any way you decide you are sure to leave with all your needs met.

### **Edge Options**

Any vanity top can have your choice of edge thickness from 3/4" all the way to 6" thick and up.
Depending on the look you want to achieve, you can design it just how you want.

Whether you install them over a cabinet or hang it on a wall, just let us know and we can make it to fit your needs.