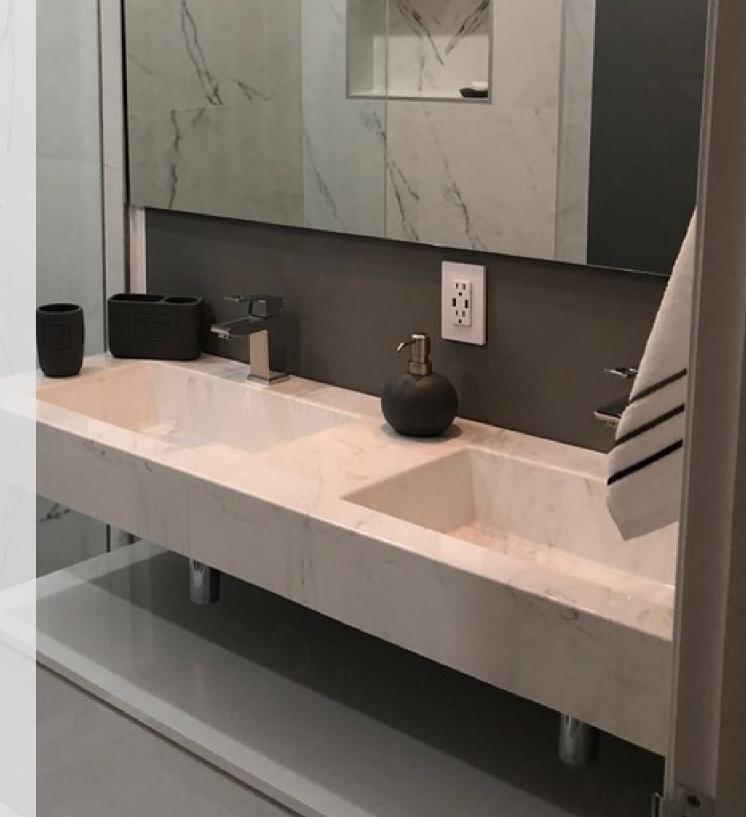

Our practical, easy to install cultured marble shower pans, shower wall panels and modern vanity tops provide each specially made bathroom with a custom style. With varying options, each bathroom design, large or small, has a one of a kind look and feel for each home. The personalization and customization of each vanity allows clients to select from a variety of styles, colors, bowls, edges, finishes, vessels and much more by adding value and beauty to each home.

## **Vanity Tops**

We can design and create the modern vanity top of your dreams. Marble-Lite's modern vanity tops are designed to be as practical as they are beautiful. The modern vanity tops have many distinct models to choose from. All our vanity tops are made to your exact size and shape. If you can imagine it we can make it. With all our different edge details as well as our bowl designs you will surely be able to find a vanity top to match to your design

### **Custom Designs**

Have an idea or design not shown in the catalog? We have the experience and knowledge to produce one of a kind projects.

Commercial projects or residential homes, we can make the vanity top of your dreams.