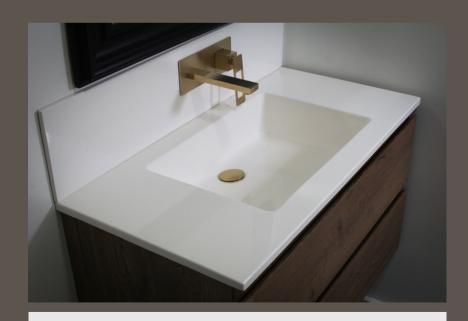

## **Vanity Tops**

We can design and create the modern vanity top of your dreams. Marble-Lite's modern vanity tops are designed to be as practical as they are beautiful. The modern vanity tops have many distinct models to choose from. All our vanity tops are made to your exact size and shape. If you can imagine it we can make it. With all our different edge details as well as our bowl designs you will surely be able to find a vanity top to match to your design

If you are remodeling your entire bathroom. Or just giving it a facelift. A modern vanity top by Marble-Lite is the only choice you need. Call today for a free estimate or come in for a face to face meeting with one of our vanity top designers. Any way you decide you are sure to leave with all your needs met.

### **Edge Options**

Any vanity top can have your choice of edge thickness from 3/4" all the way to 6" thick and up.
Depending on the look you want to achieve, you can design it just how you want.

Whether you install them over a cabinet or hang it on a wall, just let us know and we can make it to fit your needs.